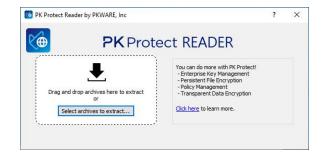

mpany Logo**

Current





#### **Product Name**

Products previously referred to as 'PKWARE' or 'Smartcrypt' are now PK Protect

### **Logo and Icon Updates**

### **Desktop Application Icon**

### Current



Smartcrypt

# New



PK Protect

# PKWARE Encrypted File Icon

#### Current



PKWARE.zip

#### New



PKWARE.zip

# File Type Names in Windows Explorer

#### Current



# New



### System tray icon

#### Current





# Right Click Menu Selection

### Current



#### New



# Integrated Tabs in the Microsoft Office Applications Current



#### New



# PKWARE Enterprise Manager (PEM) is now PK Protect Endpoint Manager (PEM)

#### Current



#### New



### **End-User Login Prompt**

# Current



#### New



# **Reader Updates**

Smartcrypt Reader is now PK Protect Reader Current





# **Mobile Application Updates**

Smartcrypt and Smartcrypt for Intune mobile apps are new PK Protect and PK Protect for Intune

# Mobile App Icons – Standard Mobile App

#### Current





# Mobile App Icons - Intune Based Mobile App Current



#### New



# Mobile Application Splash / Login Page Current



#### New



Mobile Application Selection Screen Current





# Mobile Encrypt Icon Current