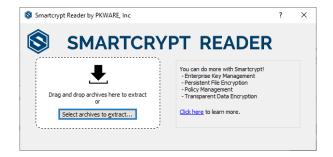

Company Logo**

Current





#### **Product Name**

Products previously referred to as 'PKWARE' or 'Smartcrypt' are now PK Protect

### **Logo and Icon Updates**

### **Desktop Application Icon**

### Current



Smartcrypt

# New



PK Protect

# PKWARE Encrypted File Icon

#### Current



PKWARE.zip

#### New



PKWARE.zip

# File Type Names in Windows Explorer

#### Current



# New



### System tray icon

#### Current





# Right Click Menu Selection

### Current



#### New



# Integrated Tabs in the Microsoft Office Applications Current



#### New



# PKWARE Enterprise Manager (PEM) is now PK Protect Endpoint Manager (PEM)

#### Current



#### New



### **End-User Login Prompt**

# Current



#### New



# **Reader Updates**

Smartcrypt Reader is now PK Protect Reader Current





# **Mobile Application Updates**

Smartcrypt and Smartcrypt for Intune mobile apps are new PK Protect and PK Protect for Intune

# Mobile App Icons – Standard Mobile App

#### Current





# Mobile App Icons - Intune Based Mobile App Current



#### New



# Mobile Application Splash / Login Page Current



#### New



Mobile Application Selection Screen Current





# Mobile Encrypt Icon Current