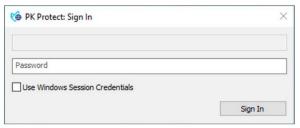

es of the most visible areas of the PKWARE product rebranding effort

### **Company Logo**

Current





#### **Product Name**

Products previously referred to as 'PKWARE' or 'Smartcrypt' are now PK Protect

### **Logo and Icon Updates**

### **Desktop Application Icon**

### Current



Smartcrypt

# New



PK Protect

# PKWARE Encrypted File Icon

#### Current



PKWARE.zip

#### New



PKWARE.zip

# File Type Names in Windows Explorer

#### Current



# New



### System tray icon

#### Current





# Right Click Menu Selection

### Current



#### New



# Integrated Tabs in the Microsoft Office Applications Current



#### New



# PKWARE Enterprise Manager (PEM) is now PK Protect Endpoint Manager (PEM)

#### Current



#### New



### **End-User Login Prompt**

# Current



#### New



# **Reader Updates**

Smartcrypt Reader is now PK Protect Reader Current





# **Mobile Application Updates**

Smartcrypt and Smartcrypt for Intune mobile apps are new PK Protect and PK Protect for Intune

# Mobile App Icons – Standard Mobile App

#### Current





# Mobile App Icons - Intune Based Mobile App Current



#### New



# Mobile Application Splash / Login Page Current



#### New



Mobile Application Selection Screen Current





# Mobile Encrypt Icon Current