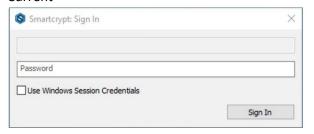

after examples of the most visible areas of the PKWARE product rebranding effort

### **Company Logo**

Current





#### **Product Name**

Products previously referred to as 'PKWARE' or 'Smartcrypt' are now PK Protect

### **Logo and Icon Updates**

### **Desktop Application Icon**

### Current



Smartcrypt

# New



PK Protect

# PKWARE Encrypted File Icon

#### Current



PKWARE.zip

#### New



PKWARE.zip

# File Type Names in Windows Explorer

#### Current



# New



### System tray icon

#### Current





# Right Click Menu Selection

### Current



#### New



# Integrated Tabs in the Microsoft Office Applications Current



#### New



# PKWARE Enterprise Manager (PEM) is now PK Protect Endpoint Manager (PEM)

#### Current



#### New



### **End-User Login Prompt**

# Current



#### New



# **Reader Updates**

Smartcrypt Reader is now PK Protect Reader Current





# **Mobile Application Updates**

Smartcrypt and Smartcrypt for Intune mobile apps are new PK Protect and PK Protect for Intune

# Mobile App Icons – Standard Mobile App

#### Current





# Mobile App Icons - Intune Based Mobile App Current



#### New



# Mobile Application Splash / Login Page Current



#### New



Mobile Application Selection Screen Current





# Mobile Encrypt Icon Current