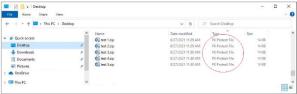

# PKWARE Rebranding Quick Start Guide

The following are before and after examples of the most visible areas of the PKWARE product rebranding effort

### **Company Logo**

Current





#### **Product Name**

Products previously referred to as 'PKWARE' or 'Smartcrypt' are now PK Protect

### **Logo and Icon Updates**

### **Desktop Application Icon**

### Current



Smartcrypt

# New



PK Protect

# PKWARE Encrypted File Icon

#### Current



PKWARE.zip

#### New



PKWARE.zip

# File Type Names in Windows Explorer

#### Current



# New



### System tray icon

#### Current





# Right Click Menu Selection

### Current



#### New



# Integrated Tabs in the Microsoft Office Applications Current



#### New



# PKWARE Enterprise Manager (PEM) is now PK Protect Endpoint Manager (PEM)

#### Current



#### New



### **End-User Login Prompt**

# Current



#### New



# **Reader Updates**

Smartcrypt Reader is now PK Protect Reader Current





# **Mobile Application Updates**

Smartcrypt and Smartcrypt for Intune mobile apps are new PK Protect and PK Protect for Intune

# Mobile App Icons – Standard Mobile App

#### Current





# Mobile App Icons - Intune Based Mobile App Current



#### New



# Mobile Application Splash / Login Page Current



#### New



Mobile Application Selection Screen Current





# Mobile Encryp