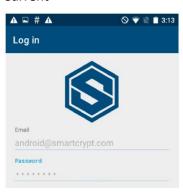

PKWARE.zip

# File Type Names in Windows Explorer

#### Current



# New



### System tray icon

#### Current





# Right Click Menu Selection

### Current



#### New



# Integrated Tabs in the Microsoft Office Applications Current



#### New



# PKWARE Enterprise Manager (PEM) is now PK Protect Endpoint Manager (PEM)

#### Current



#### New



### **End-User Login Prompt**

# Current



#### New



# **Reader Updates**

Smartcrypt Reader is now PK Protect Reader Current





# **Mobile Application Updates**

Smartcrypt and Smartcrypt for Intune mobile apps are new PK Protect and PK Protect for Intune

# Mobile App Icons – Standard Mobile App

#### Current





# Mobile App Icons - Intune Based Mobile App Current



#### New



# Mobile Application Splash / Login Page Current



#### New



Mobile Application Selection Screen Current





# Mobile Encrypt Icon Current