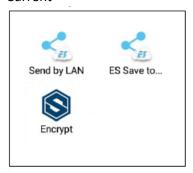

y icon

#### Current





# Right Click Menu Selection

### Current



#### New



# Integrated Tabs in the Microsoft Office Applications Current



#### New



# PKWARE Enterprise Manager (PEM) is now PK Protect Endpoint Manager (PEM)

#### Current



#### New



### **End-User Login Prompt**

# Current



#### New



# **Reader Updates**

Smartcrypt Reader is now PK Protect Reader Current





# **Mobile Application Updates**

Smartcrypt and Smartcrypt for Intune mobile apps are new PK Protect and PK Protect for Intune

# Mobile App Icons – Standard Mobile App

#### Current





# Mobile App Icons - Intune Based Mobile App Current



#### New



# Mobile Application Splash / Login Page Current



#### New



Mobile Application Selection Screen Current





# Mobile Encrypt Icon Current