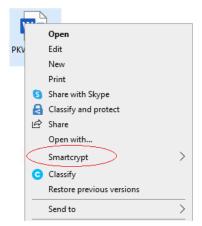

# PKWARE Rebranding Quick Start Guide

The following are before and after examples of the most visible areas of the PKWARE product rebranding effort

### **Company Logo**

Current





#### **Product Name**

Products previously referred to as 'PKWARE' or 'Smartcrypt' are now PK Protect

### **Logo and Icon Updates**

### **Desktop Application Icon**

### Current



Smartcrypt

# New



PK Protect

# PKWARE Encrypted File Icon

#### Current



PKWARE.zip

#### New



PKWARE.zip

# File Type Names in Windows Explorer

#### Current



# New



### System tray icon

#### Current





# Right Click Menu Selection

### Current



#### New



# Integrated Tabs in the Microsoft Office Applications Current



#### New



# PKWARE Enterprise Manager (PEM) is now PK Protect Endpoint Manager (PEM)

#### Current



#### New



### **End-User Login Prompt**

# Current



#### New



# **Reader Updates**

Smartcrypt Reader is now PK Protect Reader Current





# **Mobile Application Updates**

Smartcrypt and Smartcrypt for Intune mobile apps are new PK Protect and PK Protect for Intune

# Mobile App Icons – Standard Mobile App

#### Current





# Mobile App Icons - Intune Based Mobile App Current



#### New



# Mobile Application Splash / Login Page Current



#### New



Mobile Application Selection Screen Current





# Mobile Encrypt Icon Current