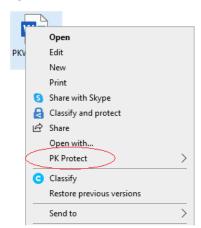

# PKWARE Rebranding Quick Start Guide

The following are before and after examples of the most visible areas of the PKWARE product rebranding effort

### **Company Logo**

Current





#### **Product Name**

Products previously referred to as 'PKWARE' or 'Smartcrypt' are now PK Protect

### **Logo and Icon Updates**

### **Desktop Application Icon**

### Current



Smartcrypt

# New



PK Protect

# PKWARE Encrypted File Icon

#### Current



PKWARE.zip

#### New



PKWARE.zip

# File Type Names in Windows Explorer

#### Current



# New



### System tray icon

#### Current





# Right Click Menu Selection

### Current



#### New



# Integrated Tabs in the Microsoft Office Applications Current



#### New



# PKWARE Enterprise Manager (PEM) is now PK Protect Endpoint Manager (PEM)

#### Current



#### New



### **End-User Login Prompt**

# Current



#### New



# **Reader Updates**

Smartcrypt Reader is now PK Protect Reader Current





# **Mobile Application Updates**

Smartcrypt and Smartcrypt for Intune mobile apps are new PK Protect and PK Protect for Intune

# Mobile App Icons – Standard Mobile App

#### Current





# Mobile App Icons - Intune Based Mobile App Current



#### New



# Mobile Application Splash / Login Page Current



#### New



Mobile Application Selection Screen Current





# Mobile Encrypt Icon Current