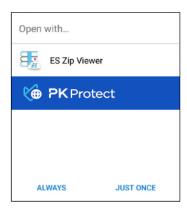

urrent



# New



### System tray icon

#### Current





# Right Click Menu Selection

### Current



#### New



# Integrated Tabs in the Microsoft Office Applications Current



#### New



# PKWARE Enterprise Manager (PEM) is now PK Protect Endpoint Manager (PEM)

#### Current



#### New



### **End-User Login Prompt**

# Current



#### New



# **Reader Updates**

Smartcrypt Reader is now PK Protect Reader Current





# **Mobile Application Updates**

Smartcrypt and Smartcrypt for Intune mobile apps are new PK Protect and PK Protect for Intune

# Mobile App Icons – Standard Mobile App

#### Current





# Mobile App Icons - Intune Based Mobile App Current



#### New



# Mobile Application Splash / Login Page Current



#### New



Mobile Application Selection Screen Current





# Mobile Encrypt Icon Current