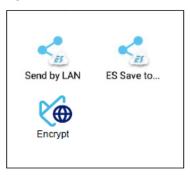

icon

#### Current





# Right Click Menu Selection

### Current



#### New



# Integrated Tabs in the Microsoft Office Applications Current



#### New



# PKWARE Enterprise Manager (PEM) is now PK Protect Endpoint Manager (PEM)

#### Current



#### New



### **End-User Login Prompt**

# Current



#### New



# **Reader Updates**

Smartcrypt Reader is now PK Protect Reader Current





# **Mobile Application Updates**

Smartcrypt and Smartcrypt for Intune mobile apps are new PK Protect and PK Protect for Intune

# Mobile App Icons – Standard Mobile App

#### Current





# Mobile App Icons - Intune Based Mobile App Current



#### New



# Mobile Application Splash / Login Page Current



#### New



Mobile Application Selection Screen Current





# Mobile Encrypt Icon Current