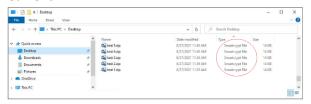

# PKWARE Rebranding Quick Start Guide

The following are before and after examples of the most visible areas of the PKWARE product rebranding effort

### **Company Logo**

Current





#### **Product Name**

Products previously referred to as 'PKWARE' or 'Smartcrypt' are now PK Protect

### **Logo and Icon Updates**

### **Desktop Application Icon**

### Current



Smartcrypt

# New



PK Protect

# PKWARE Encrypted File Icon

#### Current



PKWARE.zip

#### New



PKWARE.zip

# File Type Names in Windows Explorer

#### Current



# New



### System tray icon

#### Current





# Right Click Menu Selection

### Current



#### New



# Integrated Tabs in the Microsoft Office Applications Current



#### New



# PKWARE Enterprise Manager (PEM) is now PK Protect Endpoint Manager (PEM)

#### Current



#### New



### **End-User Login Prompt**

# Current



#### New



# **Reader Updates**

Smartcrypt Reader is now PK Protect Reader Current





# **Mobile Application Updates**

Smartcrypt and Smartcrypt for Intune mobile apps are new PK Protect and PK Protect for Intune

# Mobile App Icons – Standard Mobile App

#### Current





# Mobile App Icons - Intune Based Mobile App Current



#### New



# Mobile Application Splash / Login Page Current



#### New



Mobile Application Selection Screen Current





# Mobi