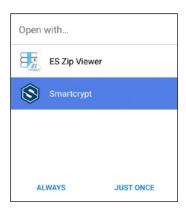

#### New

Mobile Application Selection Screen Current

# Mobile Encrypt Icon Current